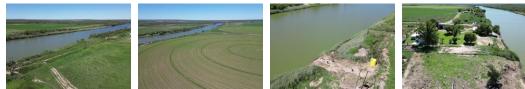

## 4 SEPARATE PLOTS IN VAALLUS

The Plots can be sold separately or jointly.

Plot 16 - Lot 1: 88.7409 Ha

River House. 3 Buildings (Apartments) Alongside the River Storage 2 Pivots: 40.18 Ha - 6 Towers 22 Ha - 4 Towers 84.4 Ha Water Rights 1 X 37 Kw Motor With 100-400 Pump (Start Delta) 1 X Kw Motor 100-315 Pump (Start Delta) 2 X Eskom Points