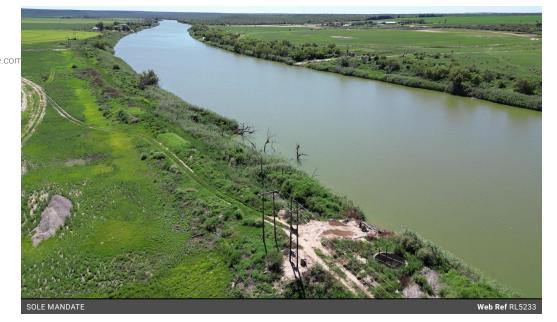

## 4 SEPARATE PLOTS IN VAALLUS

The Plots can be sold separately or jointly.

Plot 16 - Lot 1: 88.7409 Ha

River House. 3 Buildings (Apartments) Alongside the River Storage 2 Pivots: 40.18 Ha - 6 Towers 22 Ha - 4 Towers 84.4 Ha Water Rights 1 X 37 Kw Motor With 100-400 Pump (Start Delta) 1 X Kw Motor 100-315 Pump (Start Delta) 2 X Eskom Points