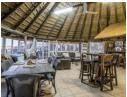

THE MAIN LODGE

The lodge comprises 4 bedrooms and 3 bathrooms, as well as a loft ,which , in total, can easily accommodate up to 20 guests. Two of the bedrooms are en-suite. The third bedroom is furnished with a double bed, while the fourth bedroom has 2 single beds. These rooms share a separate bathroom.

Living space : a communal kitchen open-plan to the dining area, which...