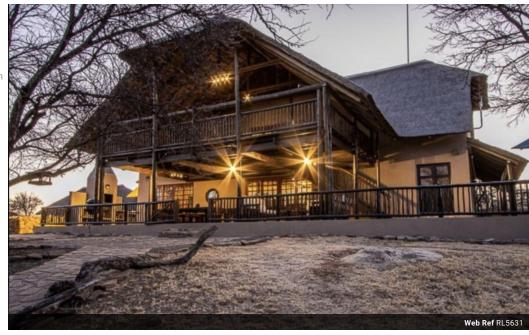

## Spectacular Farm/Game Lodge in the Free State

Welcome to this spectacular game lodge in the Free State, situated between Edenville and Heilbron.

This is a functional stunning lifestyle guest farm which is situated approximately 150 km from JHB.

THE MAIN LODGE

The lodge comprises 4 bedrooms and 3 bathrooms, as well as a loft ,which , in total, can easily accommodate up to 20 guests. Two of the bedrooms are en-suite. The third bedroom is furnished with a double bed, while the fourth bedroom has 2 single beds. These rooms share a separate bathroom.