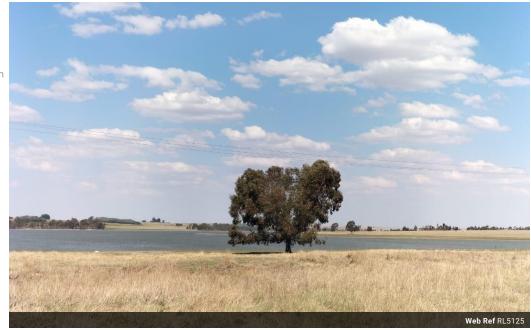

## Irrigation Farm in Frankfort next to Vaaldam

This excellent irrigation farm with water rights also includes dry land and good fields.

Composition: Irrigation with 2 pivot irrigation systems - 78 hectare Dry arable land - 50 hectares Field - 236 hectares TOTAL - 364 Hectares

The field is divided in camps with water in each camp.

There is one borehole equipped with a windmill.

Power is supplied by Eskom and a neat pumpstation supply the pivots from the Vaaldam with water for irrigation purposes.