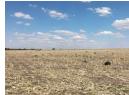

## Irrigation Farm in Frankfort next to Vaaldam

This excellent irrigation farm with water rights also includes dry land and good fields.

Composition: Irrigation with 2 pivot irrigation systems - 78 hectare Dry arable land - 50 hectares Field - 236 hectares TOTAL - 364 Hectares

The field is divided in camps with water in each camp.

There is one borehole equipped with a windmill.

Power is supplied by Eskom and a neat pumpstation supply the pivots from the Vaaldam with water for irrigation purposes.