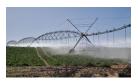

## FARM WITH STRONG BORE HOLES

14 X 12,5Ha circles plus 7 x 6,5 Ha circles totaling 220 Ha under circles that gets alternatively irrigated by 4 centre pivots.

 $250\ \mbox{Ha}$  cultivated lands and  $100\ \mbox{Ha}$  cleared from all bushes and ready for cultivation About 735 ha good veldt divided into 6 camps each with stock water 3 x productive boreholes equipped with pipelines to the circles