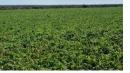

## FARM WITH STRONG BORE HOLES

14 X 12,5Ha circles plus 7 x 6,5 Ha circles totaling 220 Ha under circles that gets alternatively irrigated by 4 centre pivots.

 $250\ \mbox{Ha}$  cultivated lands and  $100\ \mbox{Ha}$  cleared from all bushes and ready for cultivation About 735 ha good veldt divided into 6 camps each with stock water 3 x productive boreholes equipped with pipelines to the circles