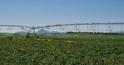

## FARM WITH STRONG BORE HOLES

14 X 12,5Ha circles plus 7 x 6,5 Ha circles totaling 220 Ha under circles that gets alternatively irrigated by 4 centre pivots.

 $250\ \mbox{Ha}$  cultivated lands and  $100\ \mbox{Ha}$  cleared from all bushes and ready for cultivation About 735 ha good veldt divided into 6 camps each with stock water 3 x productive boreholes equipped with pipelines to the circles