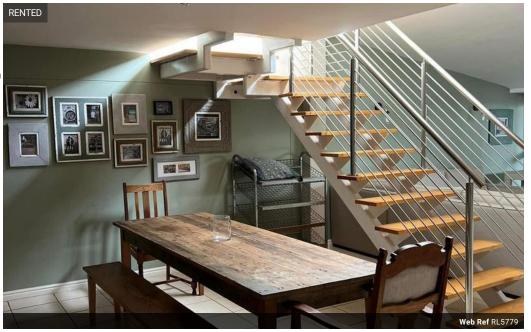

Discover modern living with this double story, two-bedroom, two-bathroom apartment at Chatham House. Boasting an open-plan fitted kitchen that flows seamlessly into the lounge and dining area, this space is designed for comfort, style and relaxation.

- Bedrooms: 2 with double beds

**1** 2

- Bathrooms: 2 en-suite (plus guest loo)
- Kitchen: Fully fitted, open plan
- Utilities: Pre-paid electricity - Internet: Wi-Fi available, tenant's account
- Internet: WI-FI available, tenant's account
  Parking: Two secure spaces included
- Please Note: Regrettably, no pets are allowed in this property.