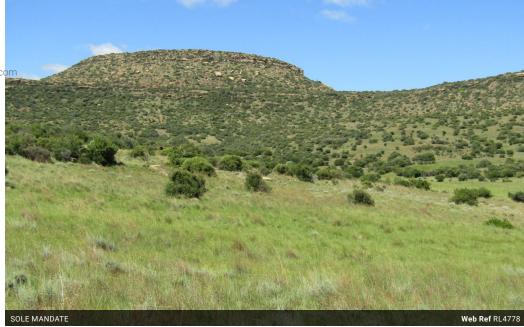

## Farm with astonishing views of the Maluti Mountains.

You will fall in love with this 251 Ha farm, just 20 km from Zastron.

Stunning views, with lovely trees and natural dams in the field.

The farm has 3 boreholes, 2 are equipped. One delivers plus, minus 20 000 litre per hour and was persistent throughout the

There are 14 camps, with water points for cattle and sheep.

A 5 ha lucern land and lots of pasture.

The property offers:

3 Spacious bedrooms

2 Full bathrooms

Lovely dining room

Spacious lounge

Kitchen, solar geyser and gas stove included in the sale.