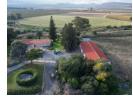

32 H under Lucerne irrigated by 2 Centre pivots and draglines.

35 Ha of good quality cultivated lands for cash crops or future developments.

Good infrastructure with 2 main dwellings, 4 sheds, 7 laborers' cottages, 4 Eskom points, 3 generators.

3 Irrigation dams.

Registered water listing.