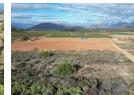

## WORCESTER: 764 HA FARM FOR SALE BY TENDER

Water rich farm with 149,45 Ha listed water.

Tender closes: 8 August 2025 at 11:00 Venue: BKB Grainco,100 Cecilia Street, Paarl

60,5 Ha high producing vineyards consisting of Chenin Blanc, Colombard, Sauvignon Blanc, Chardonnay, Cinsaut, Pinot Gris, Shiraz, Merlot.

32 H under Lucerne irrigated by 2 Centre pivots and draglines.

35 Ha of good quality cultivated lands for cash crops or future developments.

Good infrastructure with 2 main dwellings, 4 sheds, 7 laborers' cottages, 4 Eskom points, 3 generators.