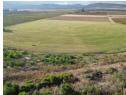

32 H under Lucerne irrigated by 2 Centre pivots and draglines.

35 Ha of good quality cultivated lands for cash crops or future developments.

Good infrastructure with 2 main dwellings, 4 sheds, 7 laborers' cottages, 4 Eskom points, 3 generators.