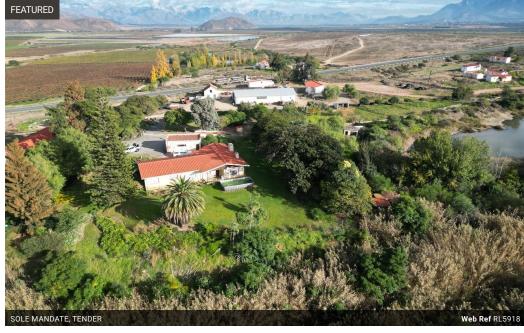

## WORCESTER: 764 HA FARM FOR SALE BY TENDER

Water rich farm with 149,45 Ha listed water.

Tender closes: 8 August 2025 at 11:00 Venue: BKB Grainco,100 Cecilia Street, Paarl

60,5 Ha high producing vineyards consisting of Chenin Blanc, Colombard, Sauvignon Blanc, Chardonnay, Cinsaut, Pinot Gris, Shiraz, Merlot.

32 H under Lucerne irrigated by 2 Centre pivots and draglines.

35 Ha of good quality cultivated lands for cash crops or future developments.

Good infrastructure with 2 main dwellings, 4 sheds, 7 laborers' cottages, 4 Eskom points, 3 generators.

3 Irrigation dams.

Registered water listing.