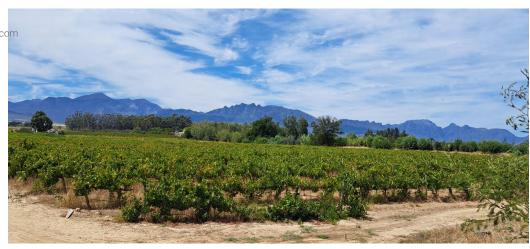

## RURAL LIFESTYLE WITH ABUNDANT WATER

This 30 ha property, exclusively presented, is located conveniently close to Wellington, offering a rare chance to capitalise on a farm that promises huge opportunity.

The farm borders the Berg River from which water is extracted for irrigation purposes. The allocated water use rights is for 28,4 ha.

Vineyards of different cultivars cover 19,5 ha which were established between 1979 and 2002. Grapes are delivered to a local wellknown wine cellar. Cellar shares are included in the price.