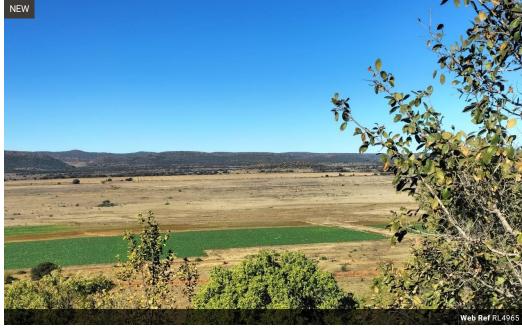

## Water rich farm in the Vredefort Dome

SPECIAL OFFER: Vredefort Farm

EXCELLENT OPPORTUNITY:

WATER RICH VREDEFORT FARM IN THE DOME WITH IRRIGATION POSSIBILITIES AS A GOING CONCERN.

PRICE: R45m (Excluding VAT).

This farm is water rich with 746 666 cubic meters water rights bordering the Vaal River for 4 km - suitable for developing irrigation for grain production.

Currently the farm is a mixed farming operation including dryland grain production and cattle farming.

The farm also gives the opportunity to develop a game lodge with hunting opportunities and/or a holiday facility next to the river.

This farm consists of three title deeds and include:

Arable land 180 ha

Pastures 120 ha

Natural grazing 869 ha TOTAL 1 169 HA

There are three homesteads included with a flatlet and a rondawel.

Power supply is from Eskom.