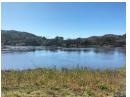

## Water rich farm in the Vredefort Dome

SPECIAL OFFER: Vredefort Farm

EXCELLENT OPPORTUNITY:

WATER RICH VREDEFORT FARM IN THE DOME WITH IRRIGATION POSSIBILITIES AS A GOING CONCERN.

PRICE: R45m (Excluding VAT).

This farm is water rich with 746 666 cubic meters water rights bordering the Vaal River for 4 km - suitable for developing irrigation for grain production.

Currently the farm is a mixed farming operation including dryland grain production and cattle farming.

The farm also gives the opportunity to develop a game lodge with hunting opportunities and/or a holiday facility next to the river.

This farm consists of three title deeds and include:

Arable land 180 ha