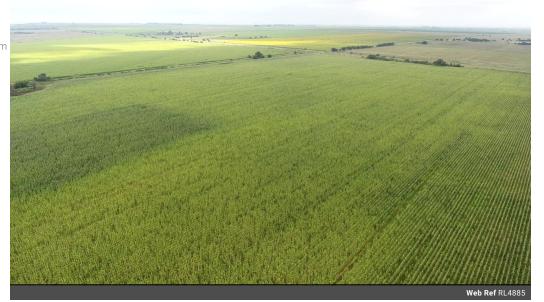

## 152 Ha Farm For Sale.

The Farm is situated 10 Km from Riebeeckstad to Henneman.

**A** 3

Farm:

6 bedrooms and 6 bathrooms. Wildlife fencing. Lots of water for sprinkling. Ground type-Rooileem. Eskom electricity