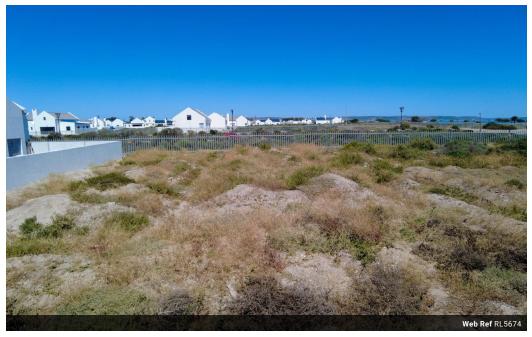

Monthly Levy R575

Vacant land for sale - Laaiplek West Coast

Atlantic Sands- Beachfront Estate - Laaiplek, West Coast

Vacant stand approx. 519 m2 located in Atlantic Sands, Laaiplek, a 24/7 security estate close the the towns Velddrif, Dwarskersbos. Distance to Larger towns like Vredenburg only 24 km and Langebaan 40 km.

Enjoy walks on the beach, mesmerising sunsets in a secure environment.

Argitectural guidelines for the estate ensure that Atlantic Beachfront Estate offers an authentic Westcoast experience.

The stand offers north facing and west facing to the ocean.