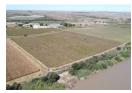

## GRAPE FARM IN THE UPINGTON REGION

Exquisite 1485 Ha farm in the Northern Cape on the southern bank of the Orange River.

Along the R359 en route to Kanoneiland Consisting of 19 title properties.

The farm is developed for export grapes, which include 116,13 Ha table grapes of which 41 Ha is covered with shade net and 48,19 Ha raisin grapes.

A large portion of the table grapes are covered with shade net.

425.9 ha water rights - currently, 168ha water rights are being used to irrigate existing vineyards. 257.9ha is unused and available for expansion.