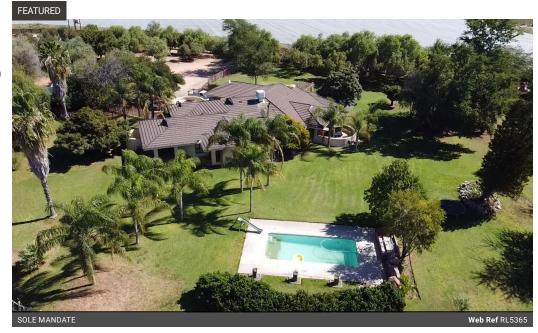

### Features

| Pets Allowed | Yes |             |       |           |         |
|--------------|-----|-------------|-------|-----------|---------|
| Interior     |     | Exterior    |       | Sizes     |         |
| Bedrooms     | 5   | Garages     | 3     | Land Size | 1,485Ha |
| Bathrooms    | 4   | Security    | No    |           |         |
| Recep. Rooms | 2   | Dom. Accom. | 1     |           |         |
| Studies      | 1   | Pool        | Yes   |           |         |
| Furnished    | No  | Views       | False |           |         |