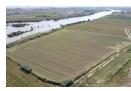

## GRAPE FARM IN THE UPINGTON REGION

Exquisite 1485 Ha farm in the Northern Cape on the southern bank of the Orange River.

Along the R359 en route to Kanoneiland Consisting of 19 title properties.

The farm is developed for export grapes, which include 116,13 Ha table grapes of which 41 Ha is covered with shade net and 48,19 Ha raisin grapes.

A large portion of the table grapes are covered with shade net.

425.9 ha water rights - currently, 168ha water rights are being used to irrigate existing vineyards. 257.9ha is unused and available for expansion.