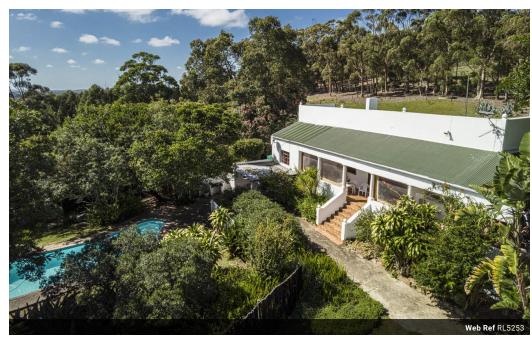

## 100 HA Farm Lady Slipper

What an opportunity to acquire this lovely 100ha North facing Lady Slipper farm at the very saleable price of R5,500.000 all inclusive.

Previously a flower farm specialising in proteas it has now just been used as a leisure retreat.

Located 500 mtrs off the R102 and 15kilometers from Uitenhage and the Bay West Mall the 1km blue gum lined driveway leads you to this manicured homestead on plus minus 1ha of lawns, garden, and orchid with electrical fencing.

The main house with its gleaming wooden floors and enormous front veranda invites you into a home of warmth and character. ...