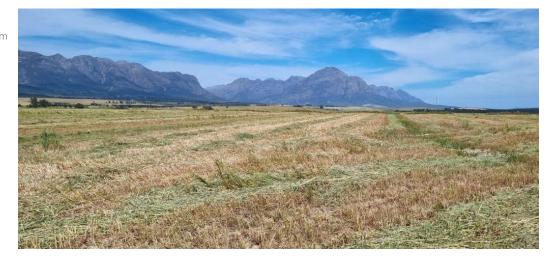

### TULBAGH - 177 Ha farm

#### Olive Estate

Nestled in the renowned Witzenberg valley we offer an olive estate as a going concern with complete olive processing facility.

26 Ha of Olives under irrigation;60 Ha of grain fields;18 Ha of irrigable arable land.

The Boontjies river runs through the farm. Large dam and two bore holes supply the water.

The farm has a lovely 3 bedroomed house, garages, staff housing; utility shed; cold room; stores and outbuildings and olive processing facility.