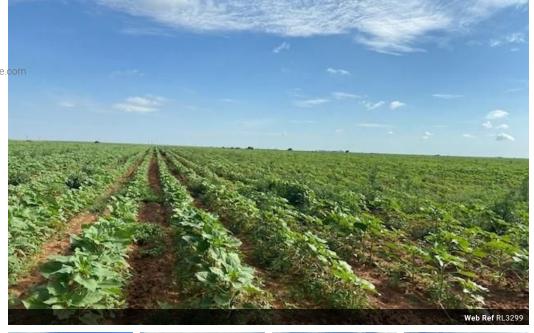

## 342.6128 ha Farm 21 km from Theunissen.

**a** 2

Crop and grazing farm between Theunissen and Bultfontein.

Great infrastructure with beautiful home and beautiful garden. Very strong water, boreholes produce between 10,000 and 15,000 liters per hour. Stone pens with loading facilities.

Crops: Sunflower and corn

Existing harvests: Plus, minus 80 ha Sunflower Plus, minus 15 ha Maize

Area arable land: 200 ha of Crop Fields Soil type: Sandy Loam.

Topography: Voids and Plains