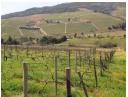

## STELLENBOSCH PRIME WINE ESTATE IN BEAUTIFUL AREA

Goede Hoop Estate

115 ha wine estate with well-known brand.

Sold as a going concern - list of movable assets available.

58,4 ha vines including 11,3 ha Sauvignon Blanc, 10,6 ha Chenin Blanc, 2,57 ha Chardonay, 8,7 ha Cabernet, 8,96 ha Shiraz, 2,64 ha Cinsaut, 5,18 ha Merlot, 1,01 ha Malbec, 7,39 ha Pinotage.

This estate boasts with award-winning wines produced on the estate with exceptional terroir.

 $\label{thm:control} \mbox{Breathtaking views on Table Mountain, False Bay, Paardeberg and Paarl Mountain.}$ 