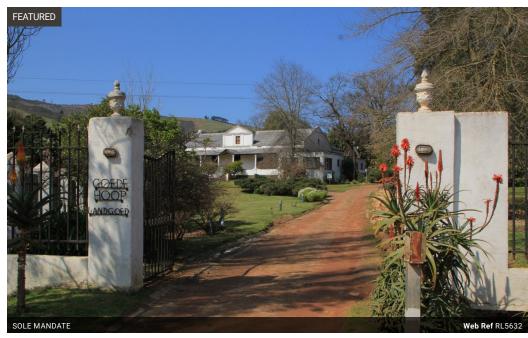

## STELLENBOSCH PRIME WINE ESTATE IN BEAUTIFUL AREA

Goede Hoop Estate

115 ha wine estate with well-known brand.

Sold as a going concern - list of movable assets available.

58,4 ha vines including 11,3 ha Sauvignon Blanc, 10,6 ha Chenin Blanc, 2,57 ha Chardonay, 8,7 ha Cabernet, 8,96 ha Shiraz, 2,64 ha Cinsaut, 5,18 ha Merlot, 1,01 ha Malbec, 7,39 ha Pinotage.

Good infrastructure with beautiful 5-bedroom manor house (built in 1880), manager's house, wine cellar with tasting room, function area, office, store and production area, chapel, labourer's housing, office, 3 sheds.