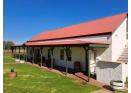

The property reflects a historic wine making charm. Currently, the owners buy selected grapes in from a neighboring grower and vinify it in the cellar on the farm to produce premium wines for which the farm has become famous. The wine cellar has the capacity to process 450 tons and also features a maturation facility for 300 oak barrels.