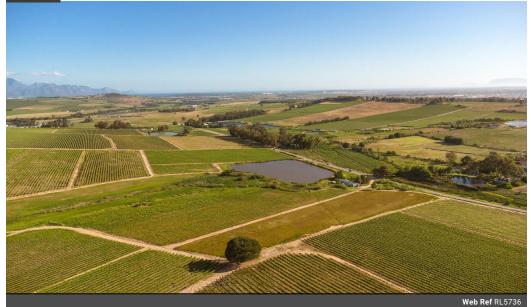

## Wine farm - Stellenbosch

92ha Fully operational Wine Production Farm

This 88ha wine farm is sold as a Going Concern with all equipment included. The farm is located in the Lyndoch area of Stellenbosch and offers a large farmhouse, managers home, stores, abundant water, fantastic soil and grows a variety of wine cultivars including Cabernet Sauvignon, Merlot, Pinotage, Shiraz, Chenin Blanc, Colombard, and Sauvignon Blanc, all under irrigation.

The vines range from 8 - 30 years old. The farm is also ideal for strawberries, blue berries and other vegetable crops.

There are two large dams, There are two large dams, Theewaterskloof scheme water, as well as a borehole. The household water is supplied by the Stellenbosch Municipality and power is supplied by Eskom.

The homestead is approximately 450 sqm with fantastic views and a lovely entertainment area of the pool....