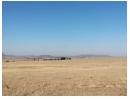

## Cattle farm in Senekal

This above average cattle farm with a good homestead and flatlet borders the Sand river. The facilities include 2 stores etc and a functional livestock handling facility. Arable land - 80 hectares

Grazing - 434 hectares

Water is provided in each camp from 4 equipped boreholes, 6 cement dams and 4 ground dams.

The farm is also available as a going concern.