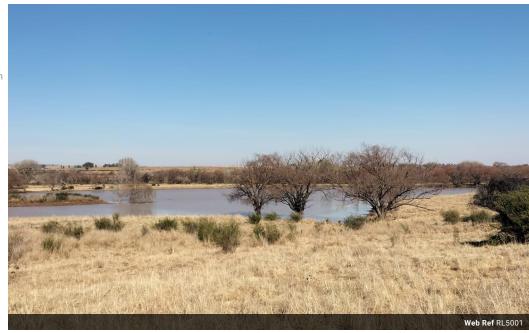

## Cattle farm in Senekal

This above average cattle farm with a good homestead and flatlet borders the Sand river. The facilities include 2 stores etc and a functional livestock handling facility. Arable land - 80 hectares

Grazing - 434 hectares

Water is provided in each camp from 4 equipped boreholes, 6 cement dams and 4 ground dams.

The farm is also available as a going concern.