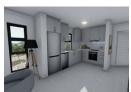

## Modern Seaside Apartments

Saldanha, West Coast South Africa offers 3 bedroom unit

- 2 bathroom

Apartment size 97 m2 plus garage 24,155 m2

Invest today into a luxurious, and secure complex a mere stone throw away from the beach. Walking distance to schools, and CBD. The development consists of 3 apartment blocks, each unit with their own garage. Some units with sea view.

## Features

| Pets Allowed | Yes |          |       |            |       |
|--------------|-----|----------|-------|------------|-------|
| Interior     |     | Exterior |       | Sizes      |       |
| Bedrooms     | 3   | Garages  | 1     | Floor Size | 121m² |
| Bathrooms    | 2   | Security | Yes   |            |       |
| Recep. Rooms | 1.5 | Pool     | No    |            |       |
| Furnished    | No  | Views    | False |            |       |