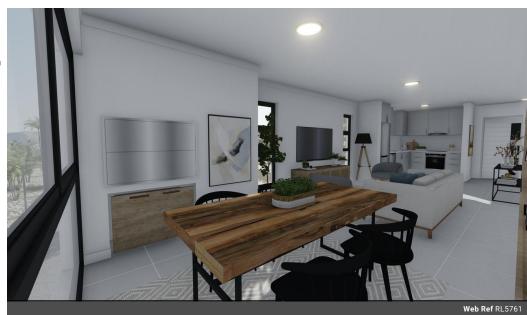

## Modern Seaside Apartments

Saldanha, West Coast South Africa offers 3 bedroom unit

- 2 bathroom

Apartment size 97 m2 plus garage 24,155 m2

Invest today into a luxurious, and secure complex a mere stone throw away from the beach. Walking distance to schools, and CBD. The development consists of 3 apartment blocks, each unit with their own garage. Some units with sea view.

## Key highlights:

- \*2 bedroom units
- \*3 bedroom units
- \*own garage
- \* Build in braai
- \*Security fence, gated and security cameras
- \*Solar back up power
- \*24/7 CCTV and armed response

Saldanha is the largest and deenest natural hav in South Africa and is fast becoming one of the nonular and booming towns on the

## Features

| Pets Allowed | Yes |          |       |            |       |
|--------------|-----|----------|-------|------------|-------|
| Interior     |     | Exterior |       | Sizes      |       |
| Bedrooms     | 3   | Garages  | 1     | Floor Size | 121m² |
| Bathrooms    | 2   | Security | Yes   |            |       |
| Recep. Rooms | 1.5 | Pool     | No    |            |       |
| Furnished    | No  | Views    | False |            |       |