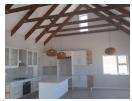

It offers 24Hours security with controlled boom access and electric fencing.

An open plan living area with a fitted kitchen greets you, complete with high quality finishes and screeted flooring throughout, inside braai area with a scullery, conveniently connected to the kitchen with extra built-in cupboards. Big patio doors lead to the...