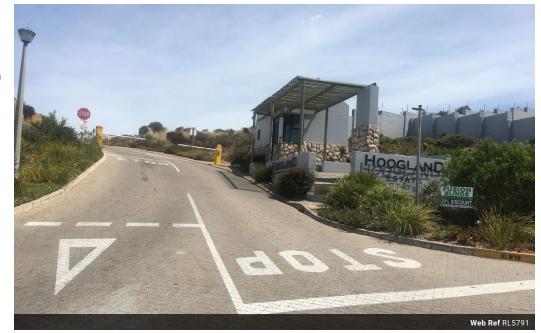

Hoogland Mountain Estate is fully walled and offers large plots with panoramic views over the Atlantic Ocean, Saldanha harbor and Port of Saldanha, Langebaan, Club Mykonos and even a view of Table Mountain on a clear, sunny day!

It offers 24Hours security with controlled boom access and electric fencing.

An open plan living area with a fitted kitchen greets you, complete with high quality finishes and screeted flooring throughout, inside braai area with a scullery, conveniently connected to the kitchen with extra built-in cupboards. Big patio doors lead to the...