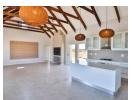

## Atlantic ocean views from this sunny home in security estate

Light and Bright! Enjoy stunning views from this lovely home on a slightly elevated stand. This cute brand new home is in its final finishing off phase situated. High ceilings and large windows allows lots of natural light and light.

\*\*Seaviews

This property with magnificent sea views offers:

\*\*Sheltered and covered north facing patio

Veranda - south looking towards Postberg and Table mountain.

\*\*Open plan living/lounge/kitchen area

Large open plan living/dining and indoor braai as well as open kitchen. Luxurious, modern open plan kitchen with ample cupboards and gas stove. Separate Scullery

\*\*Three bedrooms | Two bathrooms