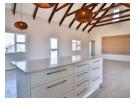

## Atlantic ocean views from this sunny home in security estate

Light and Bright! Enjoy stunning views from this lovely home on a slightly elevated stand. This cute brand new home is in its final finishing off phase situated. High ceilings and large windows allows lots of natural light and light.

Large open plan living/dining and indoor braai as well as open kitchen. Luxurious, modern open plan kitchen with ample cupboards and gas stove. Separate Scullery

\*\*Three bedrooms | Two bathrooms