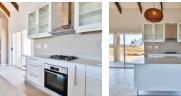

Large open plan living/dining and indoor braai as well as open kitchen. Luxurious, modern open plan kitchen with ample cupboards and gas stove. Separate Scullery

\*\*Three bedrooms | Two bathrooms