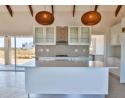

Large open plan living/dining and indoor braai as well as open kitchen. Luxurious, modern open plan kitchen with ample cupboards and gas stove. Separate Scullery

\*\*Three bedrooms | Two bathrooms