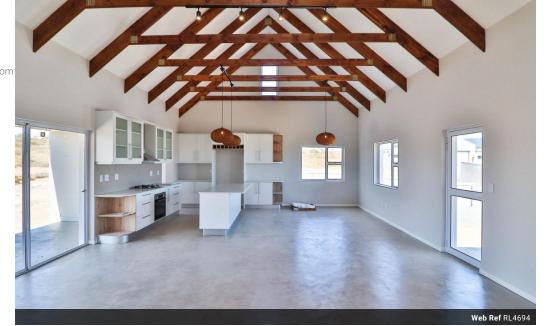

## Atlantic ocean views from this sunny home in security estate

Light and Bright! Enjoy stunning views from this lovely home on a slightly elevated stand. This cute brand new home is in its final finishing off phase situated. High ceilings and large windows allows lots of natural light and light.

\*\*Seaviews

This property with magnificent sea views offers:

\*\*Sheltered and covered north facing patio

Veranda - south looking towards Postberg and Table mountain.

\*\*Open plan living/lounge/kitchen area

Large open plan living/dining and indoor braai as well as open kitchen. Luxurious, modern open plan kitchen with ample cupboards and gas stove. Separate Scullery

\*\*Three bedrooms | Two bathrooms

### Features

| Pets Allowed | Yes |          |       |            |                   |
|--------------|-----|----------|-------|------------|-------------------|
| Interior     |     | Exterior |       | Sizes      |                   |
| Bedrooms     | 3   | Garages  | 2     | Floor Size | 220m <sup>2</sup> |
| Bathrooms    | 2   | Security | Yes   | Land Size  | 721m <sup>2</sup> |
| Kitchens     | 1   | Pool     | No    |            |                   |
| Recep. Rooms | 1   | Views    | False |            |                   |
| Furnished    | No  |          |       |            |                   |