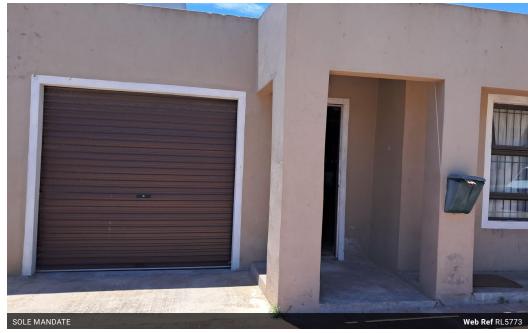

The house is neatly tiled and has lots of build-in cupboards.

A back door leads to the Yard where there is an outside braai and space for further improvements to the property. The single garage with its door leading from the living room, has a roll-up door at the back, so cars can go through to the back yard. The property has lots of burglar bars, safety gates and...