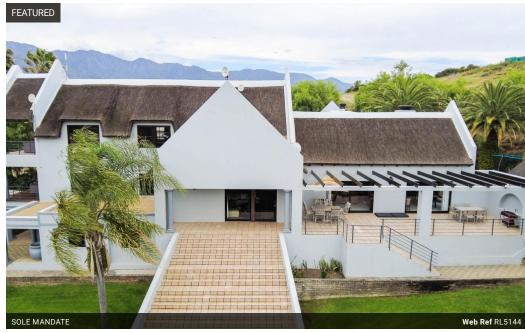

## ROBERTSON LIFESTYLE RETREAT - 42 Ha

Double story entertainers' home with luxury finishes and beautiful panoramic views nestled on the outskirts of the lovely peaceful town of Robertson.

4 Bedrooms - main bedroom en suite and dressing room.

Full Bathroom

Open plan TV room, kitchen, dining room.

Dining room and lounge

Braai and entertainers Lapa with built in braai and pizza oven.

Large veranda with breath taking views.

Gvm area

Spacious office with separate entrance.

2 Flatlets

Cellar