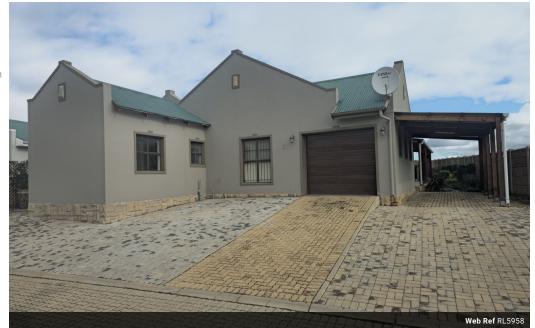

### 3 Bedroom house in Riversdale

Elegant 3-Bedroom Townhouse in Secure Riversdale Langezight Complex

Nestled in a sought-after secure complex in Riversdale, Western Cape, this meticulously designed three-bedroom home offers contemporary comfort, energy efficiency, and breathtaking surroundings.

The north-facing residence boasts three spacious bedrooms, three modern bathrooms, a generous open-plan living and dining area, and a well-appointed kitchen with sleek granite countertops and ample built-in cupboards. The high exposed trusses enhance the feeling of space and sophistication.

Designed for both practicality and enjoyment, the property features a covered entertainment area with a built-in braai and canvas sides that can be opened or closed depending on the weather. Adjacent to this is a heated splash pool and deck, providing a tranquil spot to unwind...

#### Pets Allowed Yes Interior Bedrooms 3 Bathrooms 3 Kitchens 1 Recep. Rooms 2 Studies 1 Furnished No

Exterior Garages Carports / Parkings Security Pool Views

Sizes Land Size

512m<sup>2</sup>