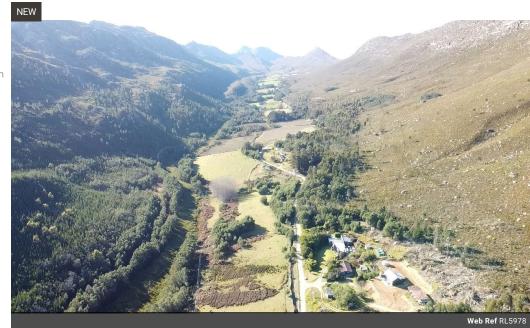

## 911 Ha Dairy and fruit farm for sale in Riversdale Rural

For Sale: Prime Fruit & Dairy Farm – Riversdale Region Size: 911 Hectares | Price: R49,480,000 (Excl. VAT)

Nestled in an unspoiled, water-rich valley between the Waterval and Langeberg mountain ranges, this exceptional 911-hectare farm lies just 25 km from Riversdale and 45 km from Van Wyksdorp. Family-owned for generations, this rare legacy property offers a harmonious blend of productive agriculture, natural beauty, and tourism potential

WATER & IRRIGATION Registered Water Use:

650,000 m³/year for irrigation

125,000 m³/year for storage across six earth dams

Water Source:

Perennial mountain-fed river (Kruis River origin on the property)