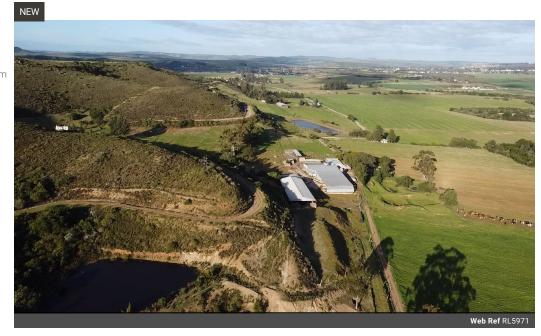

## Dairy/Irrigation Farm for Sale

Dairy Farm/Irrigation Farm for Sale

Location: Riversdale/Heidelberg District, Western Cape

A Wonderful opportunity to irrigation and dairy operations farm in the region.

This well-developed farm offers excellent infrastructure, high-quality pastures and versatile agricultural potential.

Irrigation & Pastures. Total Irrigated Area: 45 hectares 38 ha under permanent sprinkler irrigation

Water Supply: 95% gravity-fed system; booster pump required for remaining 5% Registered water rights: 215,000 m³ annually. Pasture Composition: Kikuyu grass (summer) Rye grass (winter)

Dairy Facilities Infrastructure Includes: 12,000 L Mueller bulk tank with daily sub-cooling system 40-point DeLaval milking machine