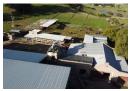

Water Supply: 95% gravity-fed system; booster pump required for remaining 5% Registered water rights: 215,000 m³ annually. Pasture Composition: Kikuyu grass (summer) Rye grass (winter)

Dairy Facilities Infrastructure Includes: 12,000 L Mueller bulk tank with daily sub-cooling system 40-point DeLaval milking machine

with sort gate. Blood and conductivity meter for herd management . Variable speed vacuum pump with standby pump...