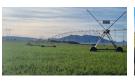

Farm Features

Size: 574.7 hectares

WATER:

- -Average rainfall of 450mm annually

- -51.9ha schedule water rights
  -3x center pivots for efficient irrigation
  -22ha established Lucerne and 13ha newly planted Teff
- -37ha under floppy and drag line irrigation
- -22ha of flood irrigation (currently unused but in excellent condition)
- -1x borehole supplying water to the main house

- -3x center pivots controlled by Variable Speed Drive (VSD) for optimized energy use
- -2x Eskom electricity points on the property