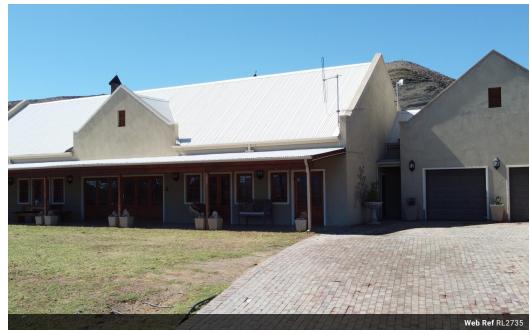

## THREE FARMS FOR SALE

1 PLATBERG:

Approximately 772 ha with water rights for 144 ha, 4 Centre pivots. 4 Irrigation dams. Thorn tree veld. Game camp.

Modern, spacious dwelling. Good infrastructure.

 $2\ \mbox{OUDEKLOOF:}$  Approximately 826 ha with 32,5 ha water rights and 15 ha irrigation land.

Irrigation dam, borehole. Nestled in a beautiful valley. 5-bedroomed house.

3 VYEVLEI: 5705 ha

Good river veld with soetdorings and open plains. 400 ha game camp. Borehole. Dwelling under renovation.

Farms can be bought separately or jointly.

## Features

| Pets Allowed | Yes |          |       |           |         |
|--------------|-----|----------|-------|-----------|---------|
| Interior     |     | Exterior |       | Sizes     |         |
| Bedrooms     | 5   | Garages  | 2     | Land Size | 7,303Ha |
| Bathrooms    | 3   | Security | No    |           |         |
| Recep. Rooms | 2   | Pool     | No    |           |         |
| Studies      | 1   | Views    | False |           |         |
| Furnished    | No  |          |       |           |         |