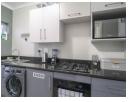

- 1 bedroom with built-in cupboards
- 1 bathroom
- open-plan kitchen with granite tops and gas stove
- paved patio, with built-in braai and enclosed garden - single carport
- treli gates on both exit doors

Prepaid electricity meter, solar geyser and water metered per unit.

Living in Westring means you're just a stone's throw away from Cape Road and public transportation, making it easy to access shops, restaurants, and entertainment venues. This modern gem offers the ultimate blend of comfort and convenience.