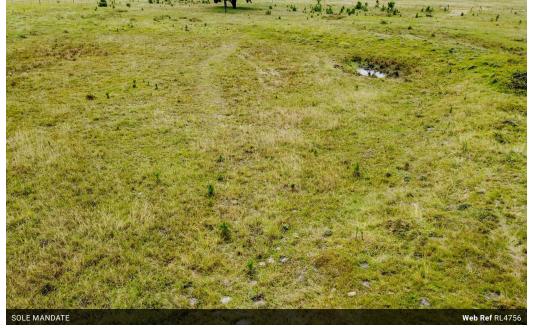

## GRAZING FARM for sale!

Absolutely, location plays a crucial role when it comes to property, and this one seems to have a strategic position. Here's a summary of the key features of the property:

Size: The property covers 21.0897 hectares.

Location: The land is conveniently situated right next to the R102, which likely offers easy access to transportation routes and nearby amenities.

Land Use: The property is divided into twelve grazing camps, specifically designed for cattle farming. This setup allows for effective rotational grazing and proper management of the livestock.

Water Supply: There is a ground dam on the property, providing a water source for the cattle and other agricultural purposes.

Fencing: The farm is surrounded by electric fencing, ensuring the security and containment of the cattle within the designated grazing...