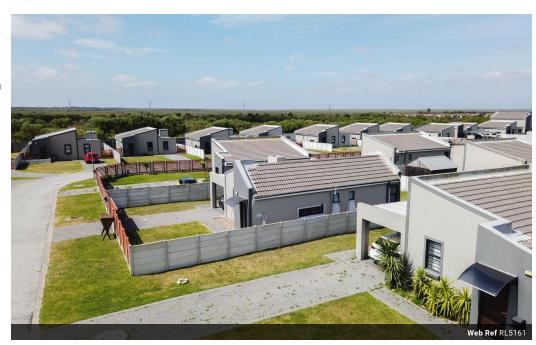

## Lovely Townhouse - Fourleaf Estate

An inviting intimate home where open plan living and contemporary design harmoniously blend. The tiled living room offers a versatile space that's perfect for family gatherings and entertaining. The modern kitchen boasts top-of-the-line appliances, including a built-in oven, making cooking a pleasure. The two bedrooms provide ample room for relaxation and rest. Each room is thoughtfully designed with ample natural light and built-in storage. Enjoy the convenience of two stylish bathroom, with modern fixtures and finishes. Whether it's a quick morning routine or a relaxing bath, you'll find comfort in every corner. Step outside into your private outdoor space, where you can bask in the fresh air and enjoy your own built-in braai area. This is the perfect place to host barbecues, unwind after a long day, or simply savor the...