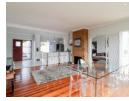

## Perfect start up home

This delightful home is the perfect start up for a young family.

The house boasts an open-plan living area that seamlessly combines the kitchen, dining and lounge spaces. This layout maximizes space and creates a welcoming environment for entertaining and spending quality time with loved ones. The modern Caesartopped kitchen is equipped with scullery and dishwashing/ laundry area.

The kitchen area with stack doors have access to the outside private braai area. The lounge/ dining has a cozy fireplace and leads to the back yard area with a pool consisting of water fixtures and braai area. The house also consists of an inside entertainment area equipped with indoor braai.