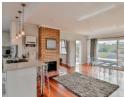

## Perfect start up home

This delightful home is the perfect start up for a young family.

The house boasts an open-plan living area that seamlessly combines the kitchen, dining and lounge spaces. This layout maximizes space and creates a welcoming environment for entertaining and spending quality time with loved ones. The modern Caesartopped kitchen is equipped with scullery and dishwashing/ laundry area.

The kitchen area with stack doors have access to the outside private braai area. The lounge/ dining has a cozy fireplace and leads to the back yard area with a pool consisting of water fixtures and braai area. The house also consists of an inside entertainment area equipped with indoor braai.