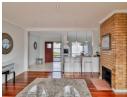

## Perfect start up home

This delightful home is the perfect start up for a young family.

The house boasts an open-plan living area that seamlessly combines the kitchen, dining and lounge spaces. This layout maximizes space and creates a welcoming environment for entertaining and spending quality time with loved ones. The modern Caesartopped kitchen is equipped with scullery and dishwashing/ laundry area.

The kitchen area with stack doors have access to the outside private braai area. The lounge/ dining has a cozy fireplace and leads to the back yard area with a pool consisting of water fixtures and braai area. The house also consists of an inside entertainment area equipped with indoor braai.