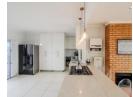

## Perfect start up home

This delightful home is the perfect start up for a young family.

The house boasts an open-plan living area that seamlessly combines the kitchen, dining and lounge spaces. This layout maximizes space and creates a welcoming environment for entertaining and spending quality time with loved ones. The modern Caesartopped kitchen is equipped with scullery and dishwashing/ laundry area.

The kitchen area with stack doors have access to the outside private braai area. The lounge/ dining has a cozy fireplace and leads to the back yard area with a pool consisting of water fixtures and braai area. The house also consists of an inside entertainment area equipped with indoor braai.