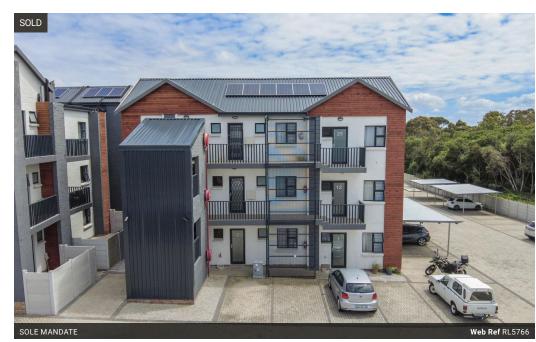

## Ground Floor 1-Bedroom Apartment at River Oaks

Modern Ground Floor Unit: Featuring good finishes, this apartment offers convenient living for any young person or an Investor looking for a good investment opportunity.

Spacious Bedroom: Complete with built-in cupboards, it's ideal for singles or a couple starting out. It has an en-suite bathroom with shower.

Open-Plan Design: The kitchen leads from the front door into the living area and out with a sliding door to a small but convenient outdoor area, complete with a built-in braai facility.

Premium Features: Granite countertops and a gas hob.

Additional highlights include prepaid electricity, metered water, a parking bay and all of this in a secure complex.

Give me a call today to view this property.