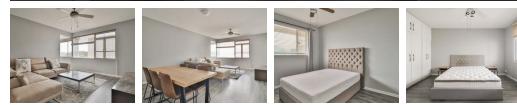

## A well maintained and spacious apartment!

5 Minute Walk to the Beach!

The apartment has wooden flooring throughout. It consists of 2 bedrooms with BIC, 2 bathrooms, a huge living room and dining room. The living area extends to an enclosed sunroom.

Separate kitchen with built in stove. The kitchen also has space for washing machine and tumble dryer.

The property is well-kept with elevator to allow for easy access to the apartment. The apartment also has an allocated undercover parking area.