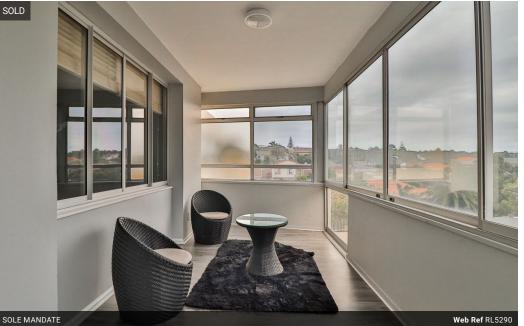

## A well maintained and spacious apartment!

5 Minute Walk to the Beach!

The apartment has wooden flooring throughout. It consists of 2 bedrooms with BIC, 2 bathrooms, a huge living room and dining room. The living area extends to an enclosed sunroom.

Extras Sunroom