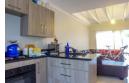

## Extras Include:

- Solar Geyser with key pad monitor
- Granite countertops
- Braai
- Washing Line

It is currently tenanted until 30 June 2019 at R6100 per month.

## **Features**

| Interior     |     | Exterior |    | Sizes      |      |
|--------------|-----|----------|----|------------|------|
| Bedrooms     | 2   | Pool     | No | Floor Size | 51m² |
| Bathrooms    | 1   |          |    |            |      |
| Kitchens     | 1   |          |    |            |      |
| Recep. Rooms | 0.5 |          |    |            |      |