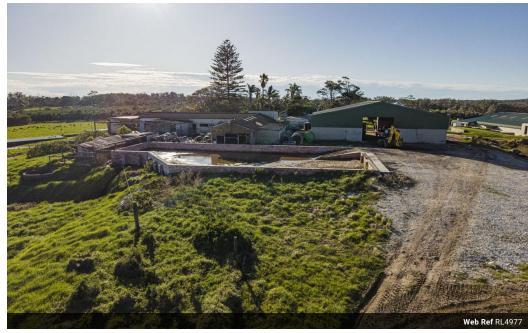

## Profitable Calf Production Farm!

- Well-established calf production farm, Beyond Calves (Pty) Ltd, capable of rearing approximately 4,500 calves annually.
- Highly experienced personnel with exceptional herdsmanship abilities.

## FARM DETAILS:

- Size: 97 hectares
- Water Resources: Fully approved Water Use license for 4 boreholes and irrigation license for 60 hectares.
   Power Supply: 330 kVA, 3-phase supply transformer.
- From Supply 350 kWa, Springer supply transformer.

   Irrigation System: 5-tower pivot irrigating 30 hectares of Kikuyu-based pastures, with remote monitoring capabilities. Additional 55 hectares of Kikuyu-based grazing camps with 5 hectares of sprinkler irrigation.
- · Water Storage: Overnight irrigation holding dam (1.4 million liters capacity) with a large 5.5 kW irrigation pump. - Boreholes: 4 licensed boreholes with tested yields ranging from 4k to 26k liters per hour....