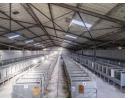

## Profitable Calf Production Farm!

- Well-established calf production farm, Beyond Calves (Pty) Ltd, capable of rearing approximately 4,500 calves annually.
- Highly experienced personnel with exceptional herdsmanship abilities.