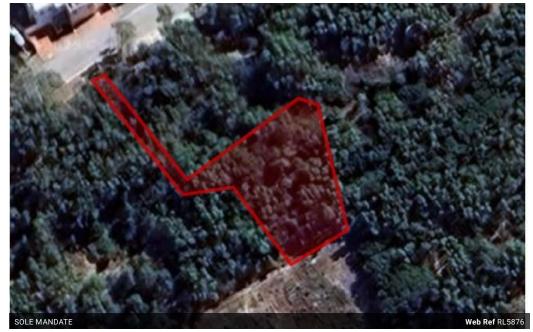

## Prime Vacant Land with Sea Views

Build your dream home on this exceptional piece of land, perfectly positioned in Upper Brookes Hill Drive to offer breathtaking sea views. Nestled in a peaceful cul-de-sac, this stand is 814 sqm and it offers privacy and tranquility while being just a short walk from the beautiful beaches of Port Elizabeth.

Note that the zoning for this vacant land allows for an apartment block to be built.

Don't miss out-turn your vision into reality on this incredible stand!

Contact agent to view.