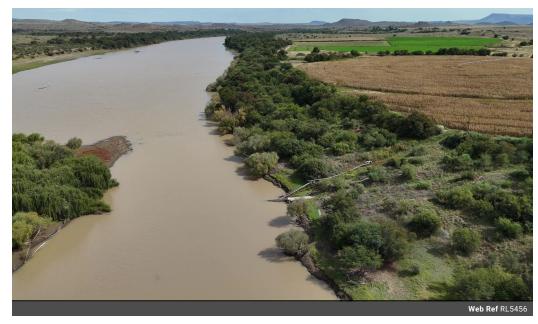

## 2355.5099 Hectare farm for sale.

The farm borders the Orange River and irrigation rights have been granted to the land. The farm consists of: 2200 Hectare grazing fields

60 Hectare water rights from the Orange River