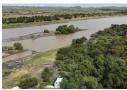

## 2355.5099 Hectare farm for sale.

The farm borders the Orange River and irrigation rights have been granted to the land. The farm consists of: 2200 Hectare grazing fields

60 Hectare water rights from the Orange River