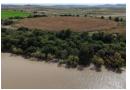

## 2355.5099 Hectare farm for sale.

The farm borders the Orange River and irrigation rights have been granted to the land. The farm consists of: 2200 Hectare grazing fields

60 Hectare water rights from the Orange River