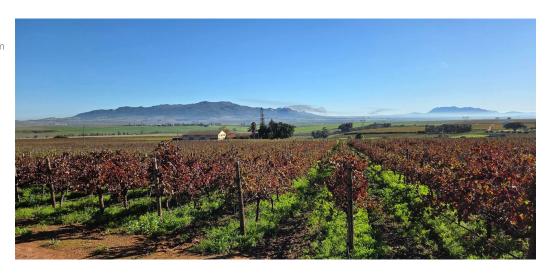

## Paarl: Prime Agricultural Land for Sale by Tender

Tender closes: 29 August 2025 @ 11:00 Venue: BKB, 100 Cecilia Street, Paarl

We are pleased to announce that a prime agricultural farm is now open for tender. This exceptional property offers:

- · Location: Close to Windmeul Cellars, ideal for wine production
- Size: 27.4 hectares of established vineyards
- Water Supply: Two dams providing ample water resources
- · Listed scheme water.
- Scenic Views: Panoramic views of the Paardeberg and surrounding areas
  Proximity: To schools Slot van die Paarl, Noord-Eind Primary School and Gimnasium High School
- · Residential Features: A beautiful house with three bedrooms and a sparkling pool, perfect for relaxing on warm summer days
- Additional Structures: A large store with an adjacent flat and two labourer houses on the property
- · Business Potential: This farm is a running concern,..