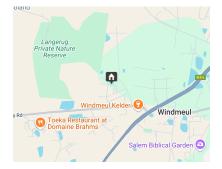

- · Location: Close to Windmeul Cellars, ideal for wine production
- Size: 27.4 hectares of established vineyards
- Water Supply: Two dams providing ample water resources
- · Listed scheme water.
- Scenic Views: Panoramic views of the Paardeberg and surrounding areas
  Proximity: To schools Slot van die Paarl, Noord-Eind Primary School and Gimnasium High School
- · Residential Features: A beautiful house with three bedrooms and a sparkling pool, perfect for relaxing on warm summer days
- Additional Structures: A large store with an adjacent flat and two labourer houses on the property
- · Business Potential: This farm is a running concern,..