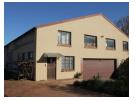

- · Location: Close to Windmeul Cellars, ideal for wine production
- Size: 27.4 hectares of established vineyards
- Water Supply: Two dams providing ample water resources
- · Listed scheme water.
- Scenic Views: Panoramic views of the Paardeberg and surrounding areas
  Proximity: To schools Slot van die Paarl, Noord-Eind Primary School and Gimnasium High School
- · Residential Features: A beautiful house with three bedrooms and a sparkling pool, perfect for relaxing on warm summer days
- Additional Structures: A large store with an adjacent flat and two labourer houses on the property
- · Business Potential: This farm is a running concern,..