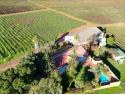

- · Location: Close to Windmeul Cellars, ideal for wine production
- Size: 27.4 hectares of established vineyards
- Water Supply: Two dams providing ample water resources
- · Listed scheme water.
- Scenic Views: Panoramic views of the Paardeberg and surrounding areas
  Proximity: To schools Slot van die Paarl, Noord-Eind Primary School and Gimnasium High School
- · Residential Features: A beautiful house with three bedrooms and a sparkling pool, perfect for relaxing on warm summer days
- Additional Structures: A large store with an adjacent flat and two labourer houses on the property
- · Business Potential: This farm is a running concern,..