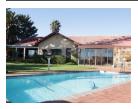

- · Location: Close to Windmeul Cellars, ideal for wine production
- Size: 27.4 hectares of established vineyards
- Water Supply: Two dams providing ample water resources
- · Listed scheme water.
- Scenic Views: Panoramic views of the Paardeberg and surrounding areas
  Proximity: To schools Slot van die Paarl, Noord-Eind Primary School and Gimnasium High School
- · Residential Features: A beautiful house with three bedrooms and a sparkling pool, perfect for relaxing on warm summer days
- Additional Structures: A large store with an adjacent flat and two labourer houses on the property
- · Business Potential: This farm is a running concern,..