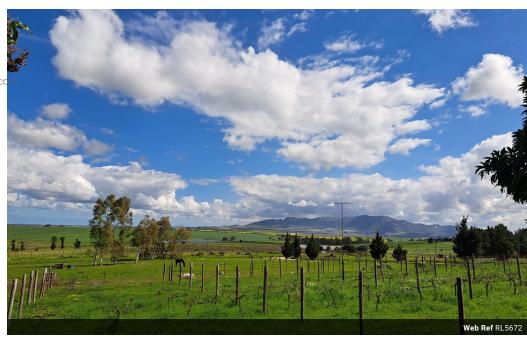

## **BOUTIQUE WINE BUSINESS**

This 33 ha wine farm lies in a renowned mini wine region to the west of Paarl below Paarl Mountain. Described as the benchmark of excellence this wine ward reflects the terroir needed for making world class wines.

The main farming activity constitutes 11 ha of predominantly red wine grapes, all of which are popular cultivars for producing top

hand crafted wines. Approximately 30 tons of harvested grapes are processed in the cellar, but the cellar has the capacity to process 150 tonnes. Wines produced in the cellar have received international wine awards.

Water is obtained from 2 boreholes (delivering capacities of 14 000 & 1 400 l/h) as well as from 8 ha registered water usage rights. This water gets stored in a large reservoir from where the wine grapes are irrigated under natural gravitation. In addition to the established...