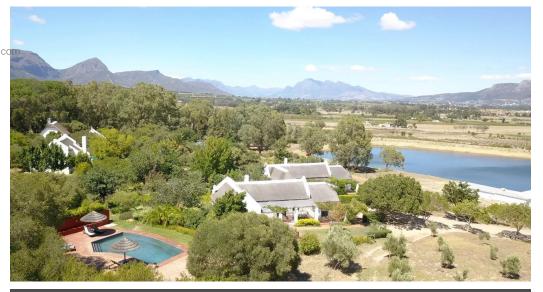

BOUTUQUE WINERY AND GUEST FARM

BOUTUQUE WINERY AND GUEST FARM

Paarl is a scenic wine-growing area and this 33 ha boutique wine estate with its own unique charm and appeal is no different. Viticulture is ingrained into the culture of this family-owned business with a passion for making handcrafted wines.

From the current 7 ha drip irrigated vineyards approximately 70 000 bottles of wine are vinified annually in the well-equipped cellar complex. Apart from the existing vineyards (cultivars: Cabernet Sauvignon, Shiraz, Malbec, Tannat, Chenin Blanc and Chardonnay) another +/-12 ha arable land of suitable soil and terroir could be dedicated to vineyards. The winery has the capacity to process 80 tons of wine grapes.

Ample water is available in the form of a huge earth dam (65 000 cubic meters) and 2 smaller dams which attract various local bird...

## Features

| Pets Allowed | Yes |          |       |           |      |
|--------------|-----|----------|-------|-----------|------|
| Interior     |     | Exterior |       | Sizes     |      |
| Bedrooms     | 2   | Security | No    | Land Size | 33Ha |
| Bathrooms    | 2   | Pool     | Yes   |           |      |
| Recep. Rooms | 2   | Views    | False |           |      |
| Studies      | 1   |          |       |           |      |
| Furnished    | No  |          |       |           |      |