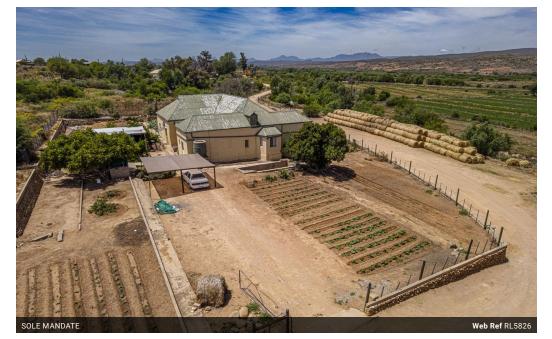

79.589 ha

Lucerne Farm and Dwellings.

Nestled in the scenic Klein Karoo region of South Africa's Western Cape, this Lucerne Farm offers a unique blend of agricultural opportunity and natural beauty. Located along the renowned Route 62 wine route, the property spans 79.589 hectares.

Key Features of the Farm

Type of Farming:

- The farm is dedicated to lucerne production, leveraging the region's favorable climate and ample water supply.

Water Supply:

- Municipal water services the main house.
- Irrigation water is drawn from the Breede-Olifants Canal Scheme, ensuring sustainable and reliable supply.
- A borehole is available on the property (currently without a pump), offering additional water resources.
   Comprehensive water rights are secured.