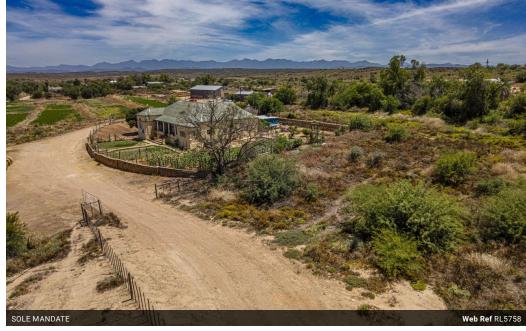

## Lucerne Farm for Sale

Lucerne Farm in Oudtshoorn - A Rare Opportunity in the Heart of the Klein Karoo (watch the video).

Nestled in the scenic Klein Karoo region of South Africa's Western Cape, this extraordinary Lucerne farm offers a unique blend of agricultural opportunity and natural beauty. Located along the renowned Route 62 wine route, the property spans an impressive 98.7953 hectares across five portions, making it a lucrative investment for serious farmers and entrepreneurs alike.

- Key Features of the Farm
  Type of Farming:
   The farm is dedicated to lucerne production, leveraging the region's favorable climate and ample water supply. Water Supply:
- Municipal water services the main house.
- Irrigation water is drawn from the Breede-Olifants Canal Scheme, ensuring sustainable and reliable supply.
- A borehole is available on the property...