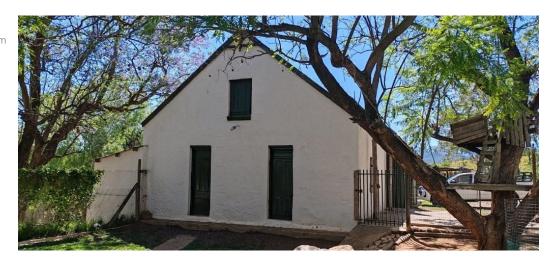

## Stunning Lucerne Farm in the Heart of the Small Karoo

Discover the perfect blend of tranquility and opportunity with this picturesque lucerne farm, located just 16 km from Oudtshoorn on the scenic Lategansvlei road.

Spanning an impressive 172.93 hectares, this property offers a unique farming lifestyle with excellent income potential.

- Irrigated Land: 25 hectares of fertile soil equipped with flood irrigation, ideal for cultivating high-quality lucerne.
- Water Resources: Benefit from quality 'beurtwater' sourced from the river, ensuring a reliable water supply for your farming needs. Natural Veld: 147 hectares of spekboom in the natural veld, home to a variety of small wild animals, presenting a unique
- ecological environment.
- Livestock Potential: The farm offers the potential for small livestock farming, enhancing your agricultural diversity.