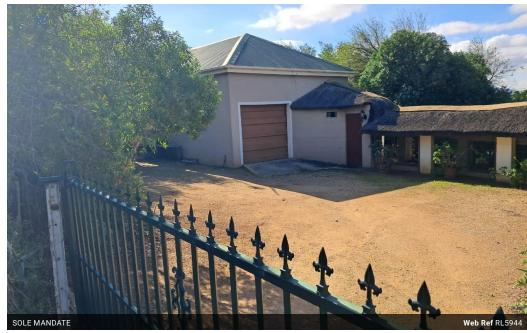

This spacious and versatile property in Koringberg sits on a large 1,700sqm plot and offers a range of living options:

Main House: 3 bedrooms, 2 kitchens, 2 bathrooms, and a guest toilet

Convenience & Security: Automated garage and gate

Entertainment Features: Thatched lapa and circular play pool

Additional Living Spaces:

1-bedroom flat – ideal for guests or rental income

Cozy rondawel with a basin, plus an adjacent toilet and shower - perfect for storage, hobbies, or extra accommodation

## Features

| Pets Allowed | Yes |                     |      |           |         |
|--------------|-----|---------------------|------|-----------|---------|
| Interior     |     | Exterior            |      | Sizes     |         |
| Bedrooms     | 5   | Garages             | 1    | Land Size | 1,700m² |
| Bathrooms    | 4   | Carports / Parkings | 4    |           |         |
| Kitchens     | 4   | Security            | Yes  |           |         |
| Recep. Rooms | 6   | Dom. Accom.         | 1    |           |         |
| Studies      | 1   | Pool                | Yes  |           |         |
| Furnished    | No  | Views               | True |           |         |