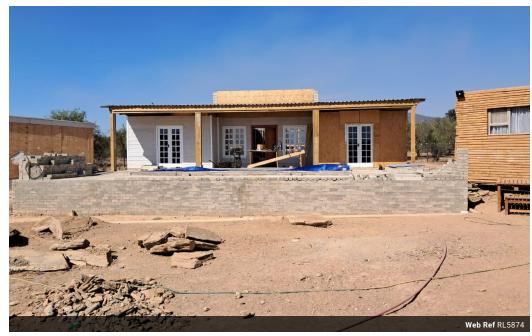

Dual medium - brick and Nutec double storey home 70% complete with completed pool on a patio with a lovely view of the countryside.