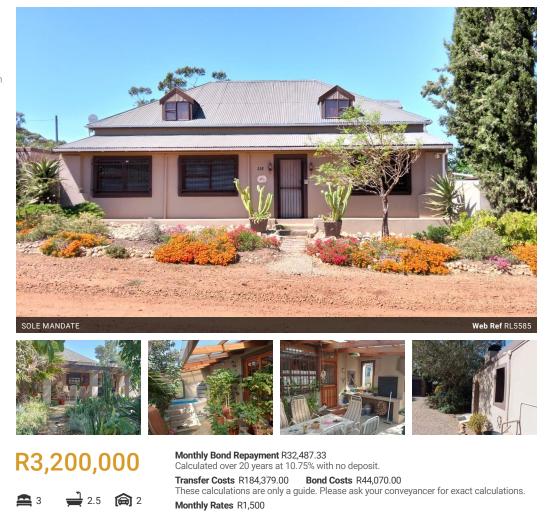

## Farm -style double storey home in Koringberg .

This beautifully renovated home offers a perfect blend of comfort, nature, and functionality. Key features include: Interior: Renovated Oregon pine floors and doors add warmth and character, creating a cozy, inviting atmosphere. Spacious living areas lead to a charming verandah that overlooks a lush, landscaped garden, filled with the sounds of wild birds. Outdoor Features: A purpose-built dam and koi pond enhance the serene environment, alongside a habitat for chickens and geese. The property also features a stone-walled vegetable garden, supplying fresh produce right to the kitchen. Recreational & Relaxation Spaces: The back stoep includes a private, walled splash pool, ideal for cooling off during hot summer days.

Storage & Parking: Two garages with space for 4 cars and three additional rooms dedicated to storage ensure...

## Features

| Pets Allowed | Yes |                     |      |            |
|--------------|-----|---------------------|------|------------|
| Interior     |     | Exterior            |      | Sizes      |
| Bedrooms     | 3   | Garages             | 2    | Floor Size |
| Bathrooms    | 2.5 | Carports / Parkings | 3    | Land Size  |
| Kitchens     | 1   | Security            | Yes  |            |
| Recep. Rooms | 3   | Pool                | Yes  |            |
| Studies      | 1   | Views               | True |            |
| Furnished    | No  |                     |      |            |