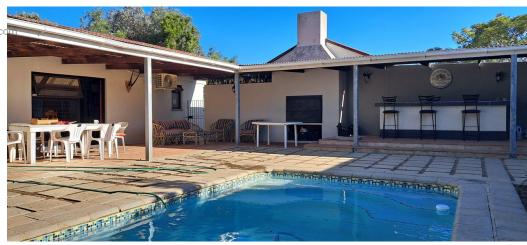

## **Features**

| Pets Allowed | Yes |                     |       |           |      |
|--------------|-----|---------------------|-------|-----------|------|
| Interior     |     | Exterior            |       | Sizes     |      |
| Bedrooms     | 3   | Garages             | 4     | Land Size | 13Ha |
| Bathrooms    | 2   | Carports / Parkings | 2     |           |      |
| Recep. Rooms | 2   | Security            | No    |           |      |
| Studies      | 1   | Pool                | Yes   |           |      |
| Furnished    | No  | Views               | False |           |      |
|              |     |                     |       |           |      |