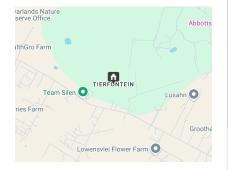

## SMALL HOLDING FOR SALE

This 13,6 ha property occupies an attractive rural position in the Tierfontein area outside Malmesbury towards Cape Town. It sits in the heart of tranquil countryside and is slightly sloped with views across the picturesque landscape.