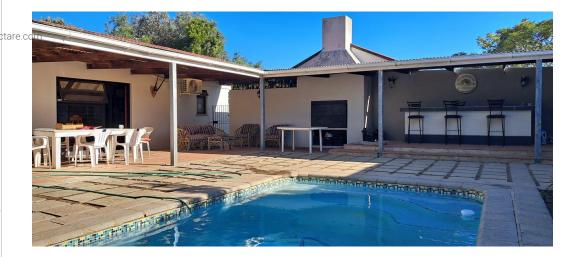

## Features

| Pets Allowed | Yes |                     |       |           |      |
|--------------|-----|---------------------|-------|-----------|------|
| Interior     |     | Exterior            |       | Sizes     |      |
| Bedrooms     | 3   | Garages             | 4     | Land Size | 13Ha |
| Bathrooms    | 2   | Carports / Parkings | 2     |           |      |
| Recep. Rooms | 2   | Security            | No    |           |      |
| Studies      | 1   | Pool                | Yes   |           |      |
| Furnished    | No  | Views               | False |           |      |